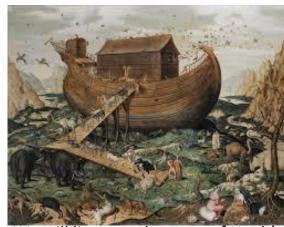

## Mount Ararat in Turkey

We will listen to the story of Noah's Ark and try to learn the Makaton signs for boat and some animals