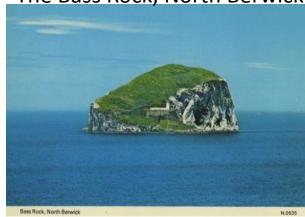

#### The Bass Rock, North Berwick

We will visit North Berwick and photograph the Bass Rock